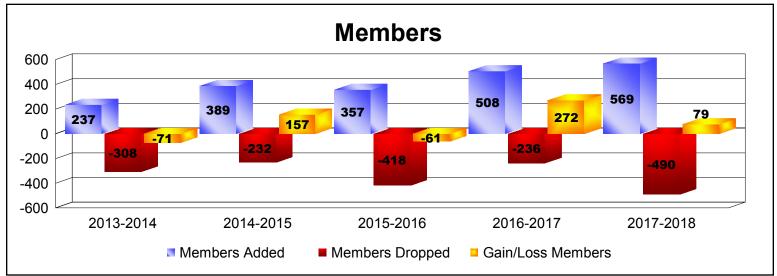

District 322C5 As of June 2018 Cumulative

| Year      | New<br>Clubs | Dropped<br>Clubs | Gain/<br>Loss<br>Clubs | New<br>Members | Charter<br>Members | Reinstate<br>Members | Transfer<br>Members | Total<br>Member<br>Added | Total<br>Members<br>Dropped | Gain/<br>Loss<br>Members |
|-----------|--------------|------------------|------------------------|----------------|--------------------|----------------------|---------------------|--------------------------|-----------------------------|--------------------------|
| 2013-2014 | 2            | -8               | -6                     | 165            | 46                 | 24                   | 2                   | 237                      | -308                        | -71                      |
| 2014-2015 | 6            | -2               | 4                      | 208            | 137                | 15                   | 29                  | 389                      | -232                        | 157                      |
| 2015-2016 | 5            | -2               | 3                      | 137            | 129                | 68                   | 23                  | 357                      | -418                        | -61                      |
| 2016-2017 | 7            | -2               | 5                      | 276            | 215                | 12                   | 5                   | 508                      | -236                        | 272                      |
| 2017-2018 | 9            | -2               | 7                      | 235            | 203                | 124                  | 7                   | 569                      | -490                        | 79                       |
| Average   | 6            | -3               | 3                      | 204            | 146                | 49                   | 13                  | 412                      | -337                        | 75                       |