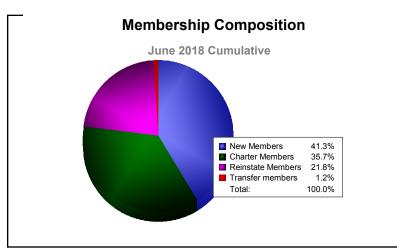

District 322C5 As of June 2018 Cumulative

| Year      | New<br>Clubs | Dropped<br>Clubs | Gain/<br>Loss<br>Clubs | New<br>Members | Charter<br>Members | Reinstate<br>Members | Transfer<br>Members | Total<br>Member<br>Added | Total<br>Members<br>Dropped | Gain/<br>Loss<br>Members |
|-----------|--------------|------------------|------------------------|----------------|--------------------|----------------------|---------------------|--------------------------|-----------------------------|--------------------------|
| 2013-2014 | 2            | -8               | -6                     | 165            | 46                 | 24                   | 2                   | 237                      | -308                        | -71                      |
| 2014-2015 | 6            | -2               | 4                      | 208            | 137                | 15                   | 29                  | 389                      | -232                        | 157                      |
| 2015-2016 | 5            | -2               | 3                      | 137            | 129                | 68                   | 23                  | 357                      | -418                        | -61                      |
| 2016-2017 | 7            | -2               | 5                      | 276            | 215                | 12                   | 5                   | 508                      | -236                        | 272                      |
| 2017-2018 | 9            | -2               | 7                      | 235            | 203                | 124                  | 7                   | 569                      | -490                        | 79                       |
| Average   | 6            | -3               | 3                      | 204            | 146                | 49                   | 13                  | 412                      | -337                        | 75                       |