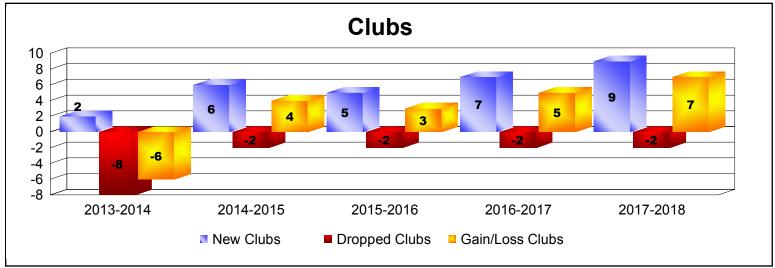

District 322C5 As of June 2018 Cumulative

| Year      | New<br>Clubs | Dropped<br>Clubs | Gain/<br>Loss<br>Clubs | New<br>Members | Charter<br>Members | Reinstate<br>Members | Transfer<br>Members | Total<br>Member<br>Added | Total<br>Members<br>Dropped | Gain/<br>Loss<br>Members |
|-----------|--------------|------------------|------------------------|----------------|--------------------|----------------------|---------------------|--------------------------|-----------------------------|--------------------------|
| 2013-2014 | 2            | -8               | -6                     | 165            | 46                 | 24                   | 2                   | 237                      | -308                        | -71                      |
| 2014-2015 | 6            | -2               | 4                      | 208            | 137                | 15                   | 29                  | 389                      | -232                        | 157                      |
| 2015-2016 | 5            | -2               | 3                      | 137            | 129                | 68                   | 23                  | 357                      | -418                        | -61                      |
| 2016-2017 | 7            | -2               | 5                      | 276            | 215                | 12                   | 5                   | 508                      | -236                        | 272                      |
| 2017-2018 | 9            | -2               | 7                      | 235            | 203                | 124                  | 7                   | 569                      | -490                        | 79                       |
| Average   | 6            | -3               | 3                      | 204            | 146                | 49                   | 13                  | 412                      | -337                        | 75                       |